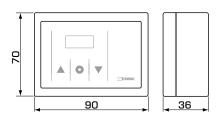

CE LVD 2014/35/EU EMC 2014/30/EU RoHS 2011/65/EU

Installation dimensions for Actuator Series CRA120 with ESBE series MG, G, F, T/TM, H/HG and BIV mixing valves

Installation dimensions for Control box