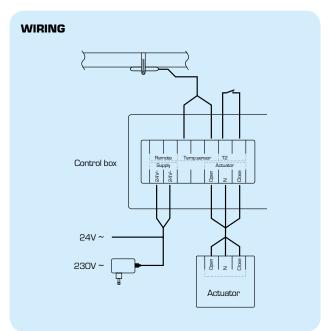

## **INSTALLATION EXAMPLES**

CRA121/CRA122/CRA125

# MOUNTING

Power supply by 230 V AC adapter (complete with transformer and cable) or 24 V AC (cable only).

Controller unit with display included for easy mounting on wall etc, well suited for applications where the actual valve and actuator is located in a hard-to-reach position. 1.5m cable for connection to actuator included.

Flow pipe sensor with 1.5m cable included (longer cable available as accessory). The sensor must be carefully insulated from the ambient temperature.

The CRA120 is recommended for mounting on ESBE valves series F.