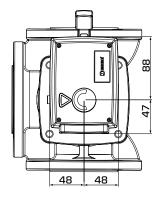

CE LVD 2014/35/EU EMC 2014/30/EU RoHS 2011/65/EU

Installation dimensions for Actuator Series CRA120 with ESBE series MG, G, F, T/TM, H/HG and BIV mixing valves

Installation dimensions for Control box