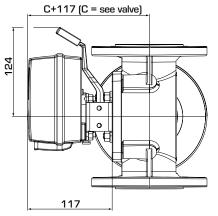

CE LVD 2014/35/EU EMC 2014/30/EU RoHS 2011/65/EU

Installation dimensions for Actuator Series CRA120 with ESBE series MG, G, F, T/TM, H/HG and BIV mixing valves

Installation dimensions for Control box