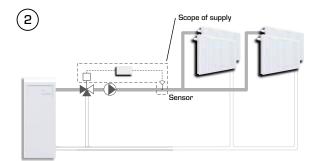

## **INSTALLATION EXAMPLES**

CRA121/CRA122/CRA125

Flow pipe sensor with 1.5m cable included (longer cable available as accessory). The sensor must be carefully insulated from the ambient temperature.

The CRA120 is recommended for mounting on ESBE valves series F.

### SUITABLE MIXING VALVES

The controller is supplied complete with an adaptor kit for easy fitting onto an ESBE rotary mixing valve.

• Series F