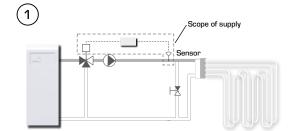

## **INSTALLATION EXAMPLES**

CRA121/CRA122/CRA125

Flow pipe sensor with 1.5m cable included (longer cable available as accessory). The sensor must be carefully insulated from the ambient temperature.

The CRA120 is recommended for mounting on ESBE valves series F.

### SUITABLE MIXING VALVES

The controller is supplied complete with an adaptor kit for easy fitting onto an ESBE rotary mixing valve.

• Series F